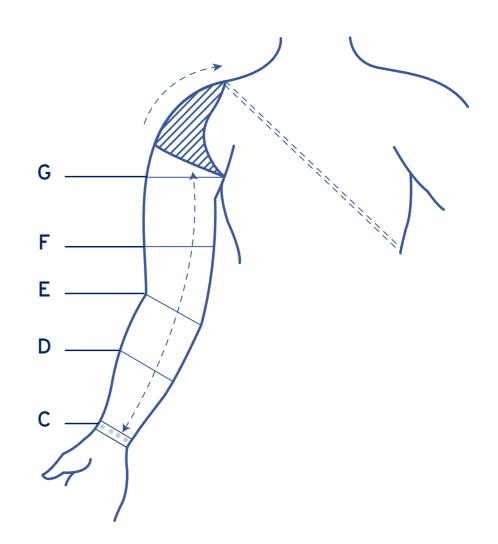

|
|------------------|----------|----------------------|----------|------------------------|----------|
| Small Right      | 76101-00 | Small Right          | 79435-00 | Small Right            | 79435-06 |
| Medium Right     | 76101-02 | Medium Right         | 79435-02 | Medium Right           | 79435-08 |
| Large Right      | 76101-04 | Large Right          | 79435-04 | Large Right            | 79435-10 |
| Small Left       | 76101-01 | Small Left           | 79435-01 | Small Left             | 79435-07 |
| Medium Left      | 76101-03 | Medium Left          | 79435-03 | Medium Left            | 79435-09 |
| Large Left       | 76101-05 | Large Left           | 79435-05 | Large Left             | 79435-11 |

Armsleeve length suitable for up to 42cm for CG and 45cm for CG with attachment



| Step 1  | The patient should be sitting down beside them, resting in supination a     |
|---------|-----------------------------------------------------------------------------|
| Step 2  | Measure and record the circumfere                                           |
|         | (NB: At the wrist and elbow, the tap<br>slightly firmer pressure may be use |
| Step 3  | Measure and record the circumfere                                           |
| Step 4  | Measure and record the circumfere                                           |
|         | (Ensure the arm is slightly bent at                                         |
| Step 5  | Measure and record the circumfere the elbow.                                |
| Step 6  | Measure and record the circumfere under the axilla).