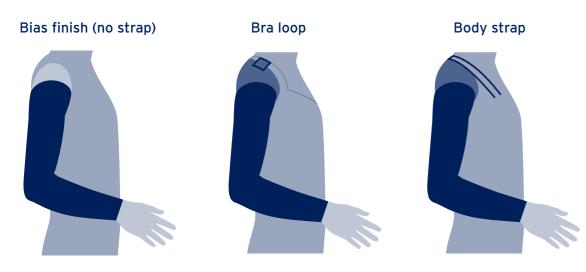

|

Compare the measurements you have obtained with the following table to determine the correct size. Where measurements vary greatly, a custom-made glove is necessary.



d palm upwards and the fingers should be

e, the measuring tape should not be pulled

ollow the contour of the palm. ence at A - proximal to base of 5th MCP joint

ence at B - distal to the thumb web

ence at C, the wrist - distal to the styloid

ence at (X), the base of the thumb.

neasure and record the circumference at (X) gram).

**Upper Limb** Compression Garments



#### **Elvarex**<sup>®</sup> Ready-to-Wear Sleeves

### Measuring for **Elvarex**<sup>®</sup> Ready-to-Wear Sleeves

Elvarex Ready-to-Wear sleeves are available in 3 sizes and have a compression level of 20-30 mmHg.

#### Style available:



| Elvarex Ready-to      | Elvarex Ready-to-Wear Sleeves |                  |         |
|-----------------------|-------------------------------|------------------|---------|
| Measurement Point Cir |                               | Circumference in | cm's    |
|                       | Small                         | Medium           | Large   |
| C (Wrist)             | 16 - 18                       | 18 - 20          | 20 - 23 |
| D (Forearm)           | 23 - 26                       | 26 - 28          | 28 - 30 |
| E (Elbow)             | 24 - 26                       | 26 - 29          | 29 - 32 |
| F (Mid Upper arm)     | 26 - 29                       | 29 - 33          | 33 - 37 |
| G (Axilla)            | 31 - 34                       | 34 - 38          | 38 - 44 |

| Sleeve with