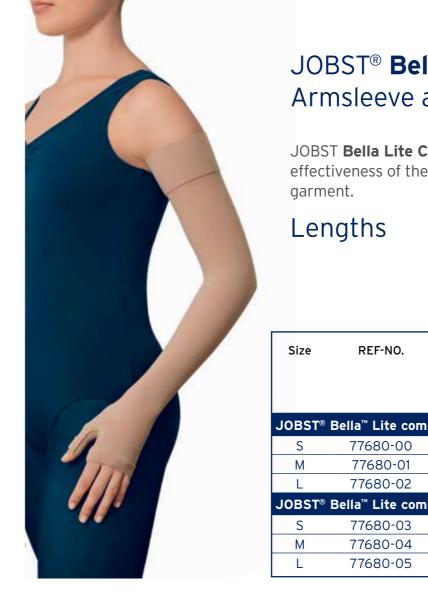

### JOBST Bella Lite Armsleeve and Gauntlet

The JOBST Bella Lite Armsleeve and Gauntlet can be worn together or separately to help maintain the limb size of lymphoedema patients.

|                           |              |           | and the second s | and the second s | and the second s |
|---------------------------|--------------|-----------|--------------------------------------------------------------------------------------------------------------------------------------------------------------------------------------------------------------------------------------------------------------------------------------------------------------------------------------------------------------------------------------------------------------------------------------------------------------------------------------------------------------------------------------------------------------------------------------------------------------------------------------------------------------------------------------------------------------------------------------------------------------------------------------------------------------------------------------------------------------------------------------------------------------------------------------------------------------------------------------------------------------------------------------------------------------------------------------------------------------------------------------------------------------------------------------------------------------------------------------------------------------------------------------------------------------------------------------------------------------------------------------------------------------------------------------------------------------------------------------------------------------------------------------------------------------------------------------------------------------------------------------------------------------------------------------------------------------------------------------------------------------------------------------------------------------------------------------------------------------------------------------------------------------------------------------------------------------------------------------------------------------------------------------------------------------------------------------------------------------------------------|--------------------------------------------------------------------------------------------------------------------------------------------------------------------------------------------------------------------------------------------------------------------------------------------------------------------------------------------------------------------------------------------------------------------------------------------------------------------------------------------------------------------------------------------------------------------------------------------------------------------------------------------------------------------------------------------------------------------------------------------------------------------------------------------------------------------------------------------------------------------------------------------------------------------------------------------------------------------------------------------------------------------------------------------------------------------------------------------------------------------------------------------------------------------------------------------------------------------------------------------------------------------------------------------------------------------------------------------------------------------------------------------------------------------------------------------------------------------------------------------------------------------------------------------------------------------------------------------------------------------------------------------------------------------------------------------------------------------------------------------------------------------------------------------------------------------------------------------------------------------------------------------------------------------------------------------------------------------------------------------------------------------------------------------------------------------------------------------------------------------------------|--------------------------------------------------------------------------------------------------------------------------------------------------------------------------------------------------------------------------------------------------------------------------------------------------------------------------------------------------------------------------------------------------------------------------------------------------------------------------------------------------------------------------------------------------------------------------------------------------------------------------------------------------------------------------------------------------------------------------------------------------------------------------------------------------------------------------------------------------------------------------------------------------------------------------------------------------------------------------------------------------------------------------------------------------------------------------------------------------------------------------------------------------------------------------------------------------------------------------------------------------------------------------------------------------------------------------------------------------------------------------------------------------------------------------------------------------------------------------------------------------------------------------------------------------------------------------------------------------------------------------------------------------------------------------------------------------------------------------------------------------------------------------------------------------------------------------------------------------------------------------------------------------------------------------------------------------------------------------------------------------------------------------------------------------------------------------------------------------------------------------------|
| Size                      | Long         | Regular   | Wrist                                                                                                                                                                                                                                                                                                                                                                                                                                                                                                                                                                                                                                                                                                                                                                                                                                                                                                                                                                                                                                                                                                                                                                                                                                                                                                                                                                                                                                                                                                                                                                                                                                                                                                                                                                                                                                                                                                                                                                                                                                                                                                                          | Mid-lower                                                                                                                                                                                                                                                                                                                                                                                                                                                                                                                                                                                                                                                                                                                                                                                                                                                                                                                                                                                                                                                                                                                                                                                                                                                                                                                                                                                                                                                                                                                                                                                                                                                                                                                                                                                                                                                                                                                                                                                                                                                                                                                      | Mid-Upper                                                                                                                                                                                                                                                                                                                                                                                                                                                                                                                                                                                                                                                                                                                                                                                                                                                                                                                                                                                                                                                                                                                                                                                                                                                                                                                                                                                                                                                                                                                                                                                                                                                                                                                                                                                                                                                                                                                                                                                                                                                                                                                      |
| JOBS                      | T Bella Lite | Armsleeve |                                                                                                                                                                                                                                                                                                                                                                                                                                                                                                                                                                                                                                                                                                                                                                                                                                                                                                                                                                                                                                                                                                                                                                                                                                                                                                                                                                                                                                                                                                                                                                                                                                                                                                                                                                                                                                                                                                                                                                                                                                                                                                                                |                                                                                                                                                                                                                                                                                                                                                                                                                                                                                                                                                                                                                                                                                                                                                                                                                                                                                                                                                                                                                                                                                                                                                                                                                                                                                                                                                                                                                                                                                                                                                                                                                                                                                                                                                                                                                                                                                                                                                                                                                                                                                                                                |                                                                                                                                                                                                                                                                                                                                                                                                                                                                                                                                                                                                                                                                                                                                                                                                                                                                                                                                                                                                                                                                                                                                                                                                                                                                                                                                                                                                                                                                                                                                                                                                                                                                                                                                                                                                                                                                                                                                                                                                                                                                                                                                |
| S                         | 75276-00     | 75276-05  | 14 cm-20 cm                                                                                                                                                                                                                                                                                                                                                                                                                                                                                                                                                                                                                                                                                                                                                                                                                                                                                                                                                                                                                                                                                                                                                                                                                                                                                                                                                                                                                                                                                                                                                                                                                                                                                                                                                                                                                                                                                                                                                                                                                                                                                                                    | 18 cm-23 cm                                                                                                                                                                                                                                                                                                                                                                                                                                                                                                                                                                                                                                                                                                                                                                                                                                                                                                                                                                                                                                                                                                                                                                                                                                                                                                                                                                                                                                                                                                                                                                                                                                                                                                                                                                                                                                                                                                                                                                                                                                                                                                                    | 22 cm-40 cm                                                                                                                                                                                                                                                                                                                                                                                                                                                                                                                                                                                                                                                                                                                                                                                                                                                                                                                                                                                                                                                                                                                                                                                                                                                                                                                                                                                                                                                                                                                                                                                                                                                                                                                                                                                                                                                                                                                                                                                                                                                                                                                    |
| М                         | 75277-00     | 75277-05  | 16 cm-22 cm                                                                                                                                                                                                                                                                                                                                                                                                                                                                                                                                                                                                                                                                                                                                                                                                                                                                                                                                                                                                                                                                                                                                                                                                                                                                                                                                                                                                                                                                                                                                                                                                                                                                                                                                                                                                                                                                                                                                                                                                                                                                                                                    | 23 cm-29 cm                                                                                                                                                                                                                                                                                                                                                                                                                                                                                                                                                                                                                                                                                                                                                                                                                                                                                                                                                                                                                                                                                                                                                                                                                                                                                                                                                                                                                                                                                                                                                                                                                                                                                                                                                                                                                                                                                                                                                                                                                                                                                                                    | 27 cm-45 cm                                                                                                                                                                                                                                                                                                                                                                                                                                                                                                                                                                                                                                                                                                                                                                                                                                                                                                                                                                                                                                                                                                                                                                                                                                                                                                                                                                                                                                                                                                                                                                                                                                                                                                                                                                                                                                                                                                                                                                                                                                                                                                                    |
| L                         | 75278-00     | 75278-05  | 18 cm-24 cm                                                                                                                                                                                                                                                                                                                                                                                                                                                                                                                                                                                                                                                                                                                                                                                                                                                                                                                                                                                                                                                                                                                                                                                                                                                                                                                                                                                                                                                                                                                                                                                                                                                                                                                                                                                                                                                                                                                                                                                                                                                                                                                    | 29 cm-34 cm                                                                                                                                                                                                                                                                                                                                                                                                                                                                                                                                                                                                                                                                                                                                                                                                                                                                                                                                                                                                                                                                                                                                                                                                                                                                                                                                                                                                                                                                                                                                                                                                                                                                                                                                                                                                                                                                                                                                                                                                                                                                                                                    | 33 cm - 51 cm                                                                                                                                                                                                                                                                                                                                                                                                                                                                                                                                                                                                                                                                                                                                                                                                                                                                                                                                                                                                                                                                                                                                                                                                                                                                                                                                                                                                                                                                                                                                                                                                                                                                                                                                                                                                                                                                                                                                                                                                                                                                                                                  |
|                           |              |           |                                                                                                                                                                                                                                                                                                                                                                                                                                                                                                                                                                                                                                                                                                                                                                                                                                                                                                                                                                                                                                                                                                                                                                                                                                                                                                                                                                                                                                                                                                                                                                                                                                                                                                                                                                                                                                                                                                                                                                                                                                                                                                                                |                                                                                                                                                                                                                                                                                                                                                                                                                                                                                                                                                                                                                                                                                                                                                                                                                                                                                                                                                                                                                                                                                                                                                                                                                                                                                                                                                                                                                                                                                                                                                                                                                                                                                                                                                                                                                                                                                                                                                                                                                                                                                                                                |                                                                                                                                                                                                                                                                                                                                                                                                                                                                                                                                                                                                                                                                                                                                                                                                                                                                                                                                                                                                                                                                                                                                                                                                                                                                                                                                                                                                                                                                                                                                                                                                                                                                                                                                                                                                                                                                                                                                                                                                                                                                                                                                |
| Size                      |              |           | Palm                                                                                                                                                                                                                                                                                                                                                                                                                                                                                                                                                                                                                                                                                                                                                                                                                                                                                                                                                                                                                                                                                                                                                                                                                                                                                                                                                                                                                                                                                                                                                                                                                                                                                                                                                                                                                                                                                                                                                                                                                                                                                                                           |                                                                                                                                                                                                                                                                                                                                                                                                                                                                                                                                                                                                                                                                                                                                                                                                                                                                                                                                                                                                                                                                                                                                                                                                                                                                                                                                                                                                                                                                                                                                                                                                                                                                                                                                                                                                                                                                                                                                                                                                                                                                                                                                | Wrist                                                                                                                                                                                                                                                                                                                                                                                                                                                                                                                                                                                                                                                                                                                                                                                                                                                                                                                                                                                                                                                                                                                                                                                                                                                                                                                                                                                                                                                                                                                                                                                                                                                                                                                                                                                                                                                                                                                                                                                                                                                                                                                          |
| JOBST Bella Lite Gauntlet |              |           |                                                                                                                                                                                                                                                                                                                                                                                                                                                                                                                                                                                                                                                                                                                                                                                                                                                                                                                                                                                                                                                                                                                                                                                                                                                                                                                                                                                                                                                                                                                                                                                                                                                                                                                                                                                                                                                                                                                                                                                                                                                                                                                                |                                                                                                                                                                                                                                                                                                                                                                                                                                                                                                                                                                                                                                                                                                                                                                                                                                                                                                                                                                                                                                                                                                                                                                                                                                                                                                                                                                                                                                                                                                                                                                                                                                                                                                                                                                                                                                                                                                                                                                                                                                                                                                                                |                                                                                                                                                                                                                                                                                                                                                                                                                                                                                                                                                                                                                                                                                                                                                                                                                                                                                                                                                                                                                                                                                                                                                                                                                                                                                                                                                                                                                                                                                                                                                                                                                                                                                                                                                                                                                                                                                                                                                                                                                                                                                                                                |
| S                         | 7528         | 2-00      | 15 cm - 19 cm 14                                                                                                                                                                                                                                                                                                                                                                                                                                                                                                                                                                                                                                                                                                                                                                                                                                                                                                                                                                                                                                                                                                                                                                                                                                                                                                                                                                                                                                                                                                                                                                                                                                                                                                                                                                                                                                                                                                                                                                                                                                                                                                               |                                                                                                                                                                                                                                                                                                                                                                                                                                                                                                                                                                                                                                                                                                                                                                                                                                                                                                                                                                                                                                                                                                                                                                                                                                                                                                                                                                                                                                                                                                                                                                                                                                                                                                                                                                                                                                                                                                                                                                                                                                                                                                                                | 4 cm-20 cm                                                                                                                                                                                                                                                                                                                                                                                                                                                                                                                                                                                                                                                                                                                                                                                                                                                                                                                                                                                                                                                                                                                                                                                                                                                                                                                                                                                                                                                                                                                                                                                                                                                                                                                                                                                                                                                                                                                                                                                                                                                                                                                     |
| М                         | 7528         | 3-00      | 19 cm - 22 d                                                                                                                                                                                                                                                                                                                                                                                                                                                                                                                                                                                                                                                                                                                                                                                                                                                                                                                                                                                                                                                                                                                                                                                                                                                                                                                                                                                                                                                                                                                                                                                                                                                                                                                                                                                                                                                                                                                                                                                                                                                                                                                   | cm 16                                                                                                                                                                                                                                                                                                                                                                                                                                                                                                                                                                                                                                                                                                                                                                                                                                                                                                                                                                                                                                                                                                                                                                                                                                                                                                                                                                                                                                                                                                                                                                                                                                                                                                                                                                                                                                                                                                                                                                                                                                                                                                                          | 6 cm - 22 cm                                                                                                                                                                                                                                                                                                                                                                                                                                                                                                                                                                                                                                                                                                                                                                                                                                                                                                                                                                                                                                                                                                                                                                                                                                                                                                                                                                                                                                                                                                                                                                                                                                                                                                                                                                                                                                                                                                                                                                                                                                                                                                                   |
| L                         | 7528         | 4-00      | 21 cm - 26 (                                                                                                                                                                                                                                                                                                                                                                                                                                                                                                                                                                                                                                                                                                                                                                                                                                                                                                                                                                                                                                                                                                                                                                                                                                                                                                                                                                                                                                                                                                                                                                                                                                                                                                                                                                                                                                                                                                                                                                                                                                                                                                                   | cm 18                                                                                                                                                                                                                                                                                                                                                                                                                                                                                                                                                                                                                                                                                                                                                                                                                                                                                                                                                                                                                                                                                                                                                                                                                                                                                                                                                                                                                                                                                                                                                                                                                                                                                                                                                                                                                                                                                                                                                                                                                                                                                                                          | 3 cm - 24 cm                                                                                                                                                                                                                                                                                                                                                                                                                                                                                                                                                                                                                                                                                                                                                                                                                                                                                                                                                                                                                                                                                                                                                                                                                                                                                                                                                                                                                                                                                                                                                                                                                                                                                                                                                                                                                                                                                                                                                                                                                                                                                                                   |