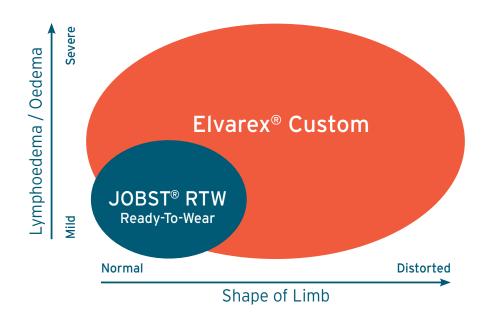

## The **management** of oedema with compression therapy can be challenging as limbs do not follow a normal anatomical shape.

The effective management of oedema is highly dependent on a well-fitting garment that contours to the individual patient's anatomical differences/shape. Custom garments provide excellent fit and are therapeutically effective. JOBST<sup>®</sup> Elvarex<sup>®</sup> Custom garments are recognised as a preferred option for these patients.

There are however situations where the patient's symptom severity and/ or progression will allow flexibility in treatment options. The JOBST<sup>®</sup> range provides a quality garment option for all of these patients.

| Early Intervention/<br>prevention | Mild lymphoedema       | Moderate lymphoedema              | Severe lymphoedema               |
|-----------------------------------|------------------------|-----------------------------------|----------------------------------|
| Bella™ Lite                       | Bella™ Lite - Good     | Bella™ Strong - Good              | Elvarex <sup>®</sup> Custom Made |
|                                   | Bella™ Strong – Better | Elvarex <sup>®</sup> RTW - Better |                                  |
|                                   |                        | Elvarex® Custom<br>Made - Best    |                                  |