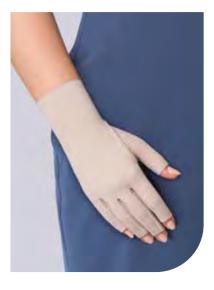

#### JOBST Bella Lite Glove

The JOBST Bella Lite Glove goes hand in hand with the JOBST Bella Lite sleeve.

REF-NO.

Durable and latex free, the glove provides gentle compression for patients with mild to moderate oedema. With an ultra-thin fabric and fine seams, the glove provides great wearing comfort. The eight sizes provides a broad range of available options.

It is suitable for either right or left hand for added convenience in size selection. Fingers can also be cut to length without fraying