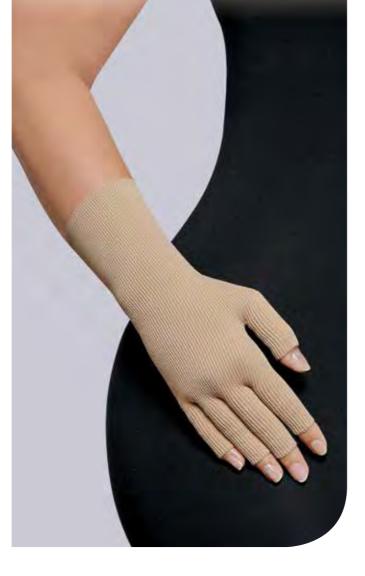

#### JOBST Bella Lite Glove

The JOBST Bella Lite Glove goes hand in hand with the JOBST Bella Lite sleeve.

REF-NO.

Durable and latex free, the glove provides gentle compression for patients with mild to moderate oedema. With an ultra-thin fabric and fine seams, the glove provides great wearing comfort. The eight sizes provides a broad range of available options.

It is suitable for either right or left hand for added convenience in size selection. Fingers can also be cut to length without fraying