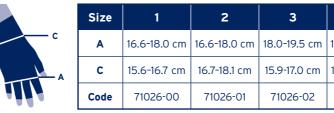

#### Circumference in cm

| 4            | 5            | 6            | 7            | 8            |
|--------------|--------------|--------------|--------------|--------------|
| 18.0-19.5 cm | 18.0-19.5 cm | 19.5-21.5 cm | 19.5-21.5 cm | 21.5-23.1 cm |
| 17.0-18.5 cm | 18.5-20.4 cm | 17.2-18.7 cm | 18.7-20.6 cm | 18.3-20.1 cm |
| 71026-03     | 71026-04     | 71026-05     | 71026-06     | 71026-07     |