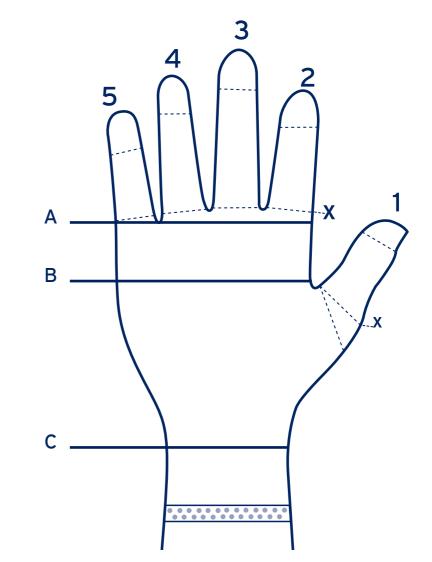

#### JOBST Bella Lite Glove

The JOBST Bella Lite Glove goes hand in hand with the JOBST Bella Lite sleeve.

REF-NO.

Durable and latex free, the glove provides gentle compression for patients with mild to moderate oedema. With an ultra-thin fabric and fine seams, the glove provides great wearing comfort. The eight sizes provides a broad range of available options.

It is suitable for either right or left hand for added convenience in size selection. Fingers can also be cut to length without fraying

#### Circumference in cm

| 4            | 5            | 6            | 7            | 8            |
|--------------|--------------|--------------|--------------|--------------|
| 18.0-19.5 cm | 18.0-19.5 cm | 19.5-21.5 cm | 19.5-21.5 cm | 21.5-23.1 cm |
| 17.0-18.5 cm | 18.5-20.4 cm | 17.2-18.7 cm | 18.7-20.6 cm | 18.3-20.1 cm |
| 71026-03     | 71026-04     | 71026-05     | 71026-06     | 71026-07     |